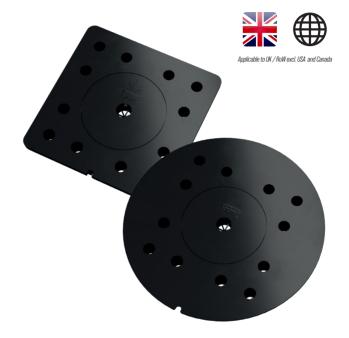

**AIRBASE SQUARE** 

AIRBASE ROUND

## PRODUCED FROM TOUGH ABS PLASTIC - EXTENSIVELY REUSABLE