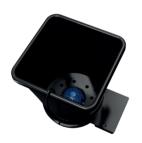

# OPTIMISES ROOT ZONE DRAINAGE WITH AUTOPOT WATERING SYSTEMS

# REMOVES THE NEED FOR A PEBBLE LAYER IN THE BASE OF YOUR POT

# DESIGNED FOR EASY OPTIONAL INTEGRATION WITH AIRDOME



AirBase Square fits AutoPot 8.5L and 15L plastic pots as used in 1Pot modules (pictured) and easy2grow modules



AirBase Round fits AutoPot 25L plastic and 20L fabric pots as used in XL and XL FlexiPot modules



**AIRBASE SQUARE** 



AIRBASE ROUND













## PRODUCED FROM TOUGH ABS PLASTIC - EXTENSIVELY REUSABLE

## REMOVEABLE CENTRE SECTION ACCOMMODATES AIRDOME

## AIRDOME AERATES ROOT ZONE - FOR SUPERCHARGED GROWTH

**AIRBASE SQUARE FOR:** AutoPot 8.5L & 15L plastic pots









## AIRBASE ROUND FOR: AutoPot 25L plastic & 20 L fabric pots

AS USED IN:









# SETUP GUIDE

Follow directions below for AirBase Square and AirBase Round



Prepare your pots with root control as usual. Refer to vour system instructions for relevant guidance.

If using AirBase without AirDome go to Step 2

If using AirBase with AirDome go to Step 3



### If using without AirDome

Place AirBase into the base