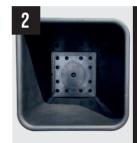

### If using without AirDome

Place AirBase into the base of your pot.

Go to Step 5