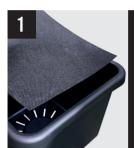

### If using without AirDome

Place AirBase into the base of your pot.

Go to Step 5

### All configurations

Pour a small amount of grow media into the pot (5a).

Ensure there is media down in the holes in the Base (5b) this is essential for capillary action to occur.