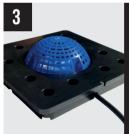

### If using with AirDome

Remove AirBase centrepiece.

Place AirBase over your assembled AirDome

Ensure air pipe is fitted into notch on underside of AirBase.

### If using with AirDome

Lower the AirDome and AirBase into pot. Ensure air pipe is fitted into the notch on the side of the AirBase.

Your air pipe routes up over the pot edge to your air pump.