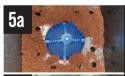

### All configurations

Pour a small amount of grow media into the pot (5a).

Ensure there is media down in the holes in the Base (5b) this is essential for capillary action to occur.