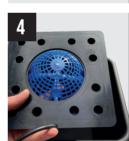

### If using with AirDome

Remove AirBase centrepiece.

Place AirBase over your assembled AirDome

Ensure air pipe is fitted into notch on underside of AirBase.

### If using with AirDome

Lower the AirDome and AirBase into pot. Ensure air pipe is fitted into the notch on the side of the AirBase.

Your air pipe routes up over the pot edge to your air pump.