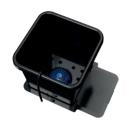

# DESIGNED FOR EASY OPTIONAL INTEGRATION WITH AIRDOME

AirBase Square fits AutoPot 8.5L and 15L plastic pots as used in 1Pot modules (pictured) and easy2grow modules

AirBase Round fits AutoPot 25L plastic and 20L fabric pots as used in XL and XL FlexiPot modules

## AIRDOME AERATES ROOT ZONE - FOR SUPERCHARGED GROWTH

**AIRBASE SQUARE FOR:** AutoPot 8.5L & 15L plastic pots